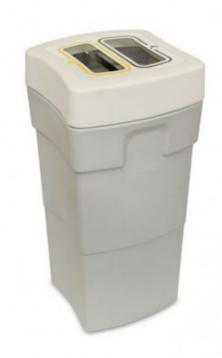

## MILAN Container + lid 2 waste 100 L

T02M62

## **Product short description:**

Modular high-capacity recycling container for public areas. Standard wide-opening lid or with specific opening for each type of waste: selective sorting, 2-waste, confidential paper, swing. Container made of HDPE. High-strength. Indoor use. Hidden bag under the lid. Stackable. Version available for confidential documents with anti-extraction security.

## **Product features:**

Materials: Plastic Volume (L): 100 Width (mm): 394

Profundidad (mm): 394

Height (mm): 820 Weight (kg): 8