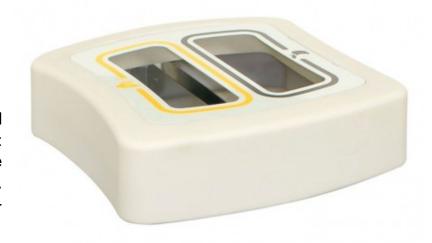

## Milan Container + lid 2 waste 60 L

T02M52

## **Product short description:**

Modular high-capacity recycling container for public areas. Standard wide-opening lid or with specific opening for each type of waste: selective sorting, 2-waste, confidential paper, swing. Container made of HDPE. High-strength. Indoor use. Hidden bag under the lid. Stackable. Version available for confidential documents with anti-extraction security.

## **Product features:**

Materials: Plastic Volume (L): 60 Width (mm): 394

Profundidad (mm): 394

Height (mm): 520 Weight (kg): 7 Colour: Light grey