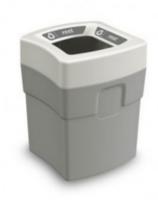

## MILAN Container + standard lid 60 L

T02M50

## **Product short description:**

Modular high-capacity recycling container for public areas. Standard wide-opening lid or with specific opening for each type of waste: selective sorting, 2-waste, confidential paper, swing. Container made of HDPE. High-strength. Indoor use. Hidden bag under the lid. Stackable. Version available for confidential documents with anti-extraction security.

## **Product features:**

Materials: Plastic Volume (L): 60 Width (mm): 394

Profundidad (mm): 394

Height (mm): 520 Weight (kg): 7