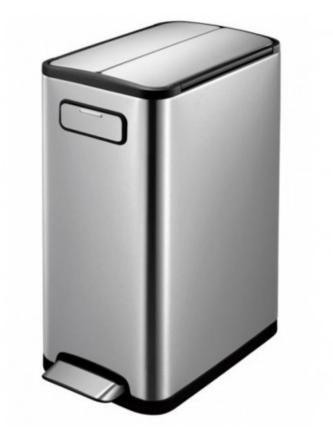

## Product short description:

Elegantly designed waste separation bin in brushed stainless steel with anti-fingerprint finish and 2 plastic liners. This model is perfectly suited for small spaces thanks to its narrow design and the pedal placement on the narrow side. The silent-closing lid opens in two parts, making it easy to place under worktops. The bin is easy to move thanks to the handle on the front and the built-in wheels.

## **Product features:**

Materials: Stainless steel Volume (L): 40 Width (mm): 460 Profundidad (mm): 275 Height (mm): 650 Weight (kg): 8.16 Colour: Stainless steel