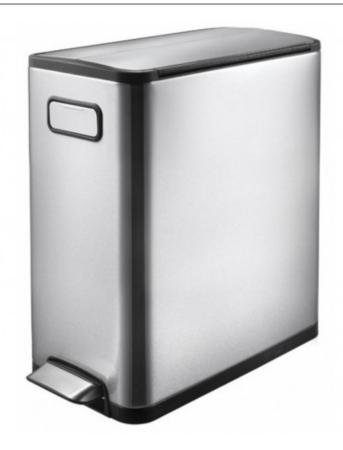

## **Product short description:**

Elegantly designed waste separation bin in brushed stainless steel with anti-fingerprint finish and plastic liner. This model is perfectly suited for small spaces thanks to its narrow design and the pedal placement on the narrow side. The silent-closing lid opens in two parts, making it easy to place under worktops. The bin is easy to move thanks to the handle on the front and the built-in wheels.

## **Product features:**

Materials: Stainless steel

Volume (L): 45 Width (mm): 460

Profundidad (mm): 275

Height (mm): 650 Weight (kg): 7.81

Colour: Stainless steel