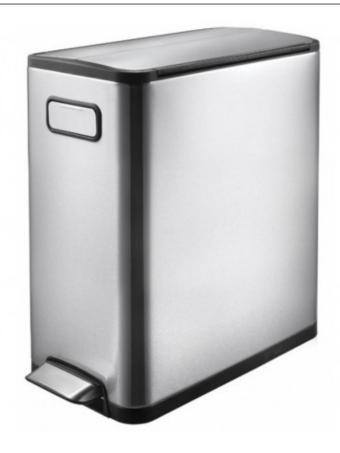

## **Product short description:**

Elegantly designed waste separation bin in brushed stainless steel with anti-fingerprint finish and plastic liner. This model is perfectly suited for small spaces thanks to its narrow design and the pedal placement on the narrow side. The silent-closing lid opens in two parts, making it easy to place under worktops. The bin is easy to move thanks to the handle on the front and the built-in wheels.

## **Product features:**

Materials: Stainless steel

Volume (L): 20 Width (mm): 375

Profundidad (mm): 250

Height (mm): 465

Weight (kg): 5

Colour: Stainless steel