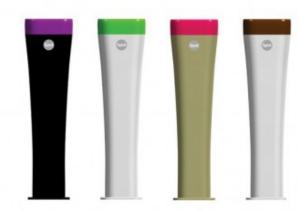

## **Product short description:**

SPOT is the first stylish and elegant cup collector. 2 tubes are concealed inside for collecting up to 360 cups, which are automatically stacked in a special bag. Its attractive shapes, compact design, easy maintenance and simple operation make it a classic for break rooms and cafeterias. Material: 100% recyclable and unbreakable PE.

## **Product features:**

Materials: Plastic Width (mm): 250

Profundidad (mm): 130

Height (mm): 900

Weight (kg): 2.6

Colour: Drum: Black, Grey,

Anthracite, White

Capacity: 360 gobelets - Ø 9