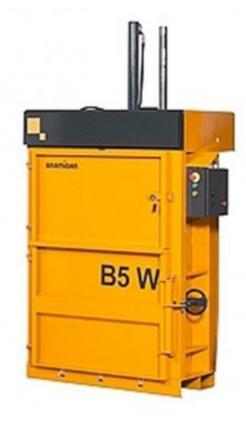

## B5 wide baler - Side door

P06D50

## Product short description:

The B5 W has been developed for customers producing smaller quantities of waste but needing a machine to handle bulky materials. It features a 1 metre wide feed opening, useful for handling large cartons. The chamber features rows of notches to retain waste and optimise loading. o Compacting force: 5 TB o Power supply: 1 x 230 V - 50 Hz- 10 A o Motor: 1.1 kW o Noise level: 65 - 68 dB o Cycle time: 33 s o Change opening W x H: 1000 x 500 mm o Loading height and chamber: 915 - 1305 mm o Bale si...