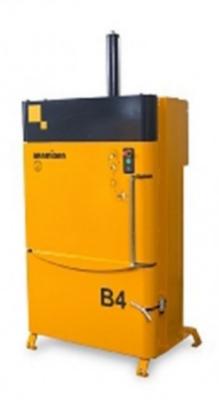

## B4 baler - automatic bale extraction

P06D40

## **Product short description:**

Perfect choice for those who want to combine high compaction force with low overall height and low floor space requirements. To avoid the risk of overloading, an indicator light flashes automatically and warns the operator when the bale is ready. All steps of the baler's operation are simple and safe, from loading to tying and bale ejection. o Compacting force: 4 TB o Power supply: 1 x 230 V - 50 Hz- 10 Ao Motor: 1.5 kWo Noise level: 57 - 60 dBo Cycle time: 28 so Change opening W x H: 770 x 4...

## Product features:

Materials: Steel
Width (mm): 940
Profundidad (mm): 715

Height (mm): 1985

Weight (kg): 300

Colour: Yellow / Grey