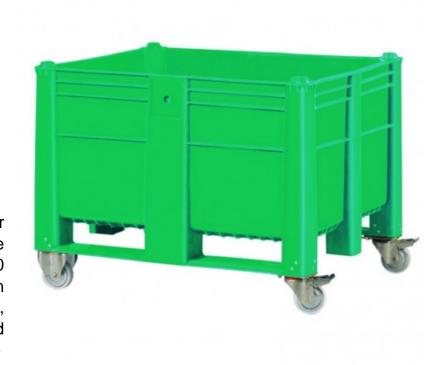

## One-piece pallet box on wheels 600 L

103B21

## **Product short description:**

One-piece injection-moulded pallet box. No parts can be torn off or lost. Solid version.o 2 integral, non-removable base-plates to secure turning and handling.o Version with 3 base-plates (maximum load 900 kg): consult us. Ease of cleaning, no closed recesses (no retention zone).o Made of HDPE - 100% virgin material and 100% food grade, allowing repair by hot air welding. Durability over time.o The wheeled model allows stacking of boxes. Temperature of use: -40°C to +60°C.

## **Product features:**

Volume (L): 600 Width (mm): 1200

Profundidad (mm): 1000

Height (mm): 900

Weight (kg): 47

Internal dimensions (mm): 1120 x

920 x 600