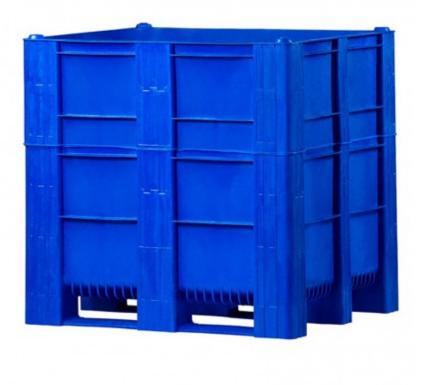

## One-piece pallet box on runners 1100 L

103B25

## Product short description:

One-piece injection-moulded pallet box. No parts can be torn off or lost. Solid version.o 2 integral, non-removable base-plates to secure turning and handling.o Version with 3 base-plates (maximum load 900 kg): consult us. Ease of cleaning, no closed recesses (no retention zone).o Made of HDPE - 100% virgin material and 100% food grade, allowing repair by hot air welding. Durability over time.o The wheeled model allows stacking of boxes. Temperature of use:  $-40^{\circ}$ C to  $+60^{\circ}$ C.

## **Product features:**

Volume (L): 1100 Width (mm): 1200

Profundidad (mm): 1000 Height (mm): 1260 Weight (kg): 56 Internal dimensions (mm): 1120 x 920 x 1120