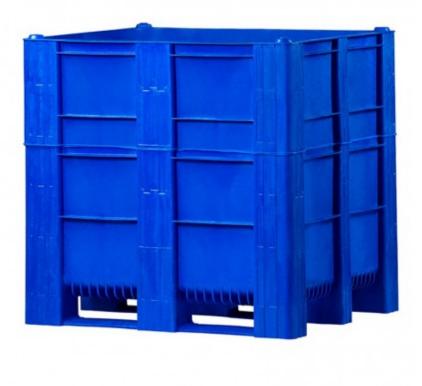

## One-piece pallet box on runners 1030 L

103B27

## Product short description:

One-piece injection-moulded pallet box. No parts can be torn off or lost. Solid version.o 2 integral, non-removable base-plates to secure turning and handling.o Version with 3 base-plates (maximum load 900 kg): consult us. Ease of cleaning, no closed recesses (no retention zone).o Made of HDPE - 100% virgin material and 100% food grade, allowing repair by hot air welding. Durability over time.o The wheeled model allows stacking of boxes. Temperature of use:  $-40^{\circ}$ C to  $+60^{\circ}$ C.

## **Product features:**

Volume (L): 1030 Width (mm): 1200

Profundidad (mm): 1000 Height (mm): 1140 Weight (kg): 54 Internal dimensions (mm): 1120 x 920 x 1000