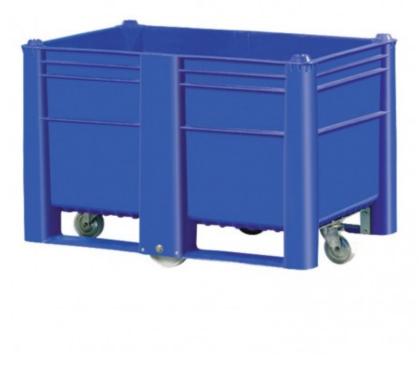

## One-piece pallet box on wheels 500 L

I03B06

## Product short description:

One-piece injection-moulded pallet box. No parts can be torn off or lost. Solid version.o 2 integral, non-removable base-plates to secure turning and handling.o Version with 3 base-plates (maximum load 900 kg): consult us. Ease of cleaning, no closed recesses (no retention zone).o Made of HDPE - 100% virgin material and 100% food grade, allowing repair by hot air welding. Durability over time.o The wheeled model allows stacking of boxes. Temperature of use:  $-40^{\circ}$ C to  $+60^{\circ}$ C.

## **Product features:**

Volume (L): 500 Width (mm): 1200

Profundidad (mm): 800 Height (mm): 900 Weight (kg): 42 Internal dimensions (mm): 1120 x 720 x 600