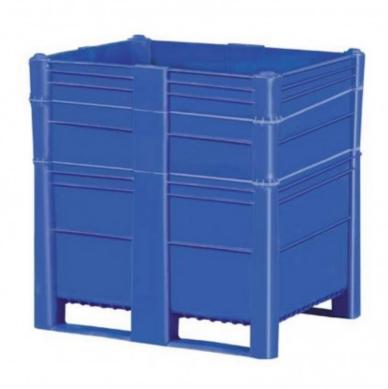

## One-piece pallet box on runners 900 L

103B10

## **Product short description:**

One-piece injection-moulded pallet box. No parts can be torn off or lost. Solid version.o 2 integral, non-removable base-plates to secure turning and handling.o Version with 3 base-plates (maximum load 900 kg): consult us. Ease of cleaning, no closed recesses (no retention zone).o Made of HDPE - 100% virgin material and 100% food grade, allowing repair by hot air welding. Durability over time.o The wheeled model allows stacking of boxes. Temperature of use: -40°C to +60°C.

## Product features:

Volume (L): 900 Width (mm): 1200

Profundidad (mm): 800 Height (mm): 1140 Weight (kg): 46

Internal dimensions (mm): 1120 x

720 x 1000