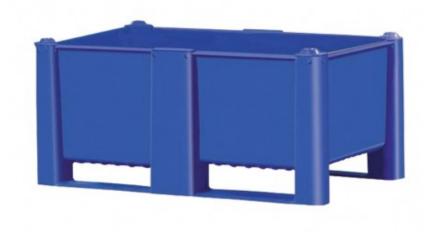

## One-piece pallet box on runners 500 L

103B05

## **Product short description:**

One-piece injection-moulded pallet box. No parts can be torn off or lost. Solid version.o 2 integral, non-removable base-plates to secure turning and handling.o Version with 3 base-plates (maximum load 900 kg): consult us. Ease of cleaning, no closed recesses (no retention zone).o Made of HDPE - 100% virgin material and 100% food grade, allowing repair by hot air welding. Durability over time.o The wheeled model allows stacking of boxes. Temperature of use: -40°C to +60°C.

## Product features:

Volume (L): 500 Width (mm): 1200

Profundidad (mm): 800

Height (mm): 740

Weight (kg): 32

Internal dimensions (mm): 1120 x

720 x 600