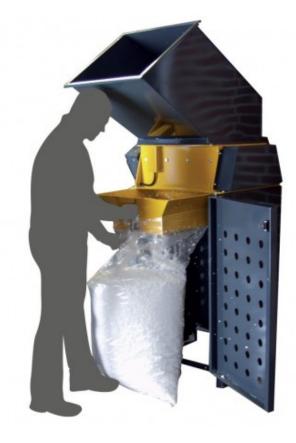

## Product short description:

This model has been specially designed for shredding polystyrene packaging waste. This machine is particularly suitable for companies in the industrial and retail sector, but also for all activities generating large volumes of EPS waste. This shredder is perfectly suited to small or large structures due to its small size and high output. The waste is recovered in a 200 L plastic bag.- Simple and safe operation- Easy installation- Small size

## **Product features:**

Materials: Steel Width (mm): 910 Profundidad (mm): 2120 Height (mm): 1195 Weight (kg): 450 Colour: Yellow / Grey