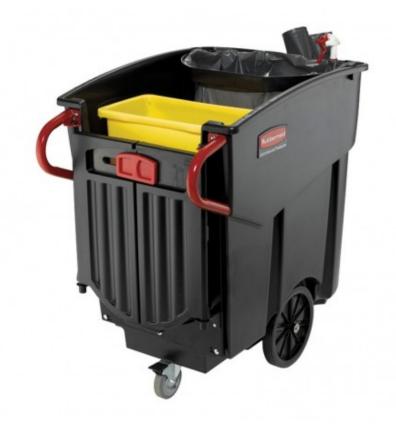

## **Product short description:**

The Mega Raw Collector is a very handy and versatile waste collection and separation system. An 87 L collector can be fitted to facilitate waste separation and recycling. The rear doors make it easy to remove the contents. o 2 handles make it easy to grasp and manoeuvre the collector. o 3 wheels, one directional with brake. o Optional lid covers the entire contents. o With central hinge for access to both sides of the collector.

## **Product features:**

Materials: Plastic Volume (L): 450 Width (mm): 700

Profundidad (mm): 1330

Height (mm): 1080 Weight (kg): 48 Colour: black