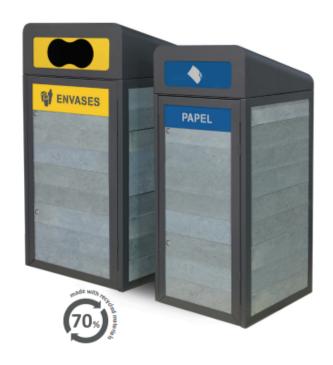

## **Product short description:**

Shelter for two-wheeled container (keeps wheeled bins hidden). (inner wheeled bin not included). Ecological. 70% made from recycled materials. Recycled plastic panels (Recyplast) and galvanized steel frame. SaveKit (reduction of carbon footprint and transportation costs). Door position: (two options) available with the door at the front or rear of the enclosure. Two opening options available (where residues are deposited): self-closing flap or selective opening. Can be installed alone or by f...

Product attributes:

**Product features:** 

Width (mm):

Profundidad (mm):

Height (mm):