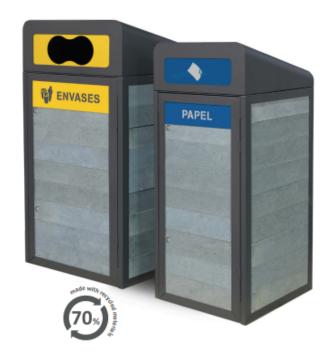

## **CACHE CONTENEUR 120L**

T12E03

## **Product short description:**

Shelter for two-wheeled container (keeps wheeled bins hidden). (inner wheeled bin not included). Ecological. 70% made from recycled materials. Recycled plastic panels (Recyplast) and galvanized steel frame. SaveKit (reduction of carbon footprint and transportation costs). Door position: (two options) available with the door at the front or rear of the enclosure. Two opening options available (where residues are deposited): self-closing flap or selective opening. Can be installed alone or by f...

Product attributes:

**Product features:** 

Width (mm):

Profundidad (mm):

Height (mm):