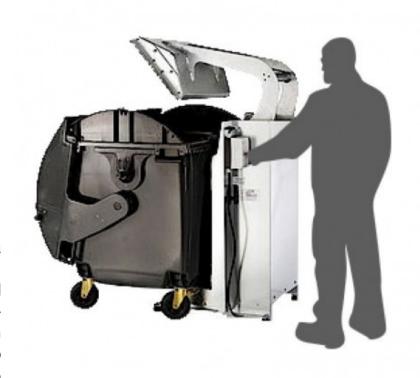

## **Product short description:**

Simple, easy, effective and maintenance-free. Connection with a simple 220-volt plug. Ideal for restaurants, hotels, medical field...Special feature of the product: Unique container protection and retaining system - The container is lifted during the pressing phase - Compatible with steel or plastic containers - The container remains in a vertical position in the machine during compaction and filling o Compaction force: ? 4 To Power supply: 230 V - 400 Vo Motor: 1.5 kW - 2.2 kWo Volume reduct...