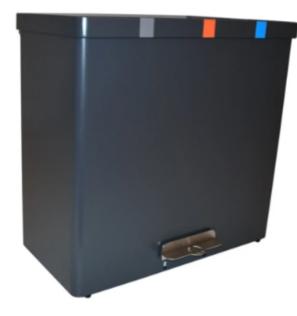

## Product short description:

Sturdy and fire resistant pedal bin for professional use. High quality aluminium production with three liners and lid with silent closure. The wide stainless steel pedal is robust and HACCP compliant. The aluminium liners ( $3 \times 34 L$ ) are equipped with a bag clamping system so that the trash bag stays in place and can be changed easily. Wall spacers prevent the lid from touching the wall when it is open. Dutch sorting flow labels included. Labels in other languages are available upon request. ...