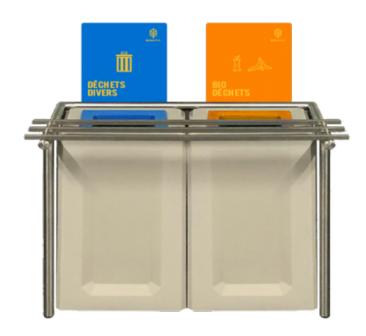

## TRIGO sorting table - 2 flows - Adults

T01A18

## **Product short description:**

The TRIGO sorting table is intended for canteens and corporate restaurants.

## The table includes:

- 2 sorting terminals with inner bins on wheels with bag elastic,
- 2 removable silicone flaps protecting terminal openings for easy cleaning,
- 2 personalized communication plates indicating the type of waste and allowing easy and intuitive sorting,
- 1 stainless steel ramp for tray removal.