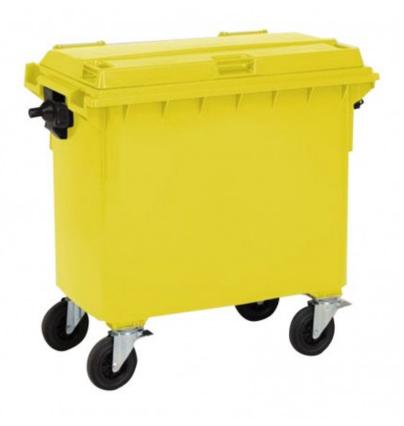

## Plastic container 660 L - version with lid

D01E04

## Product short description:

4-wheeled container in accordance with DIN 30700 / EN 840. Standard emptying system, by DIN bulk collection or comb-type. Made exclusively of new materials. UV, cold, heat and chemical resistant. Heavy-duty, silent, solid rubber wheels, Ø 200 mm, two with brakes. All metal parts galvanised and therefore protected against corrosion. The containers comply with the regulations on soundproofing and noise protection according to EC Directive 2000/14/EG and are marked with the CE-guaranteed noise ...

## **Product features:**

Materials: Plastic Volume (L): 660 Width (mm): 1210 Profundidad (mm): 765 Height (mm): 1210 Weight (kg): 43 Load (kg):