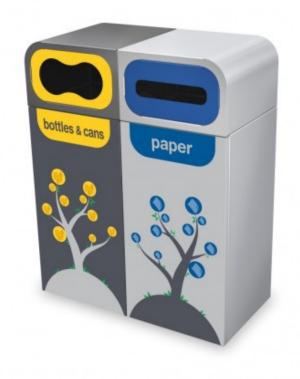

## Brussel waste collector 120 L Special Edition (Customisable)

T11T21

## Product short description:

Large-capacity sorting collector with customisable 60 L double compartment. Can be used indoors or outdoors. 120 L one-piece system. Selective opening to identify each stream. Made entirely of steel. Increased resistance against vandalism. Inner bucket to be used with or without bag. Built-in key lock.Range of feed openings: bottles/cans, paper, glass, various types of waste.