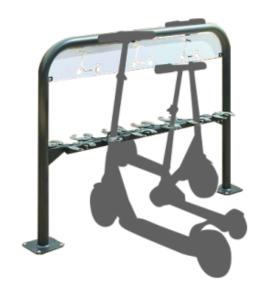

## 12 Scooters - Face to Face

E06T02

## **Product short description:**

o Floor model The device locks the scooter's mast by a clip system that can be locked by a padlock, cable or U-shaped padlock (not supplied). Stand mounting using 2 plates (floor fixing not supplied). Anti-theft system by 30mm Square Steel tube clip - Anti-rust polyester powder coated.  $\varnothing$  hole for anti-theft device: 40mm. Plate 15 x 15 cm Colour Anthracite Grey and clips Light Grey