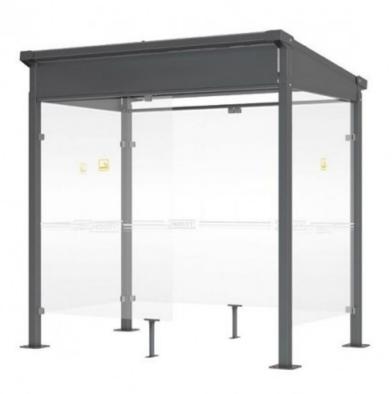

## **MILAN** smoking shelter

E06P50

## Product short description:

o Structure: Square steel tube posts 80 x 80 mm.o Mounting: Baseplate-mounted.o Finish: Painted on galvanised steel in our colour range. Available in monochrome or two-tone. Square steel tube posts 80 x 80 mm.o Panels: 10 mm thick polycarbonate honeycomb panels with anti-UV treatment.o Roof: 2 steel tube cross-pieces 60 x 60 mm.o Cladding: Side and bottom cladding in 8 mm thick safety glass.o Options: Wind shield and windproof signage.