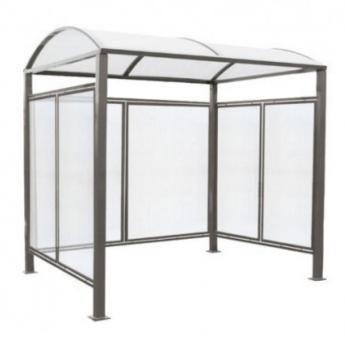

## Multi-purpose arched shelter - Allin-one shelter with bottom and side cladding structure

E06P30

## **Product short description:**

A naturally "oversized" shelter that can be extended at will to give you all the protection you need.o Structure: Steel posts 80x80 mm. Painted on galvanised steel.o Roof: Frame made up of two crosspieces and two aluminium gutters, painted. Arch in 6 mm thick translucent polycarbonate honeycomb with anti-UV treatment.o Options: Additional and intermediate modules. Cladding consisting of an aluminium profile frame and 10 mm translucent polycarbonate honeycomb glazing with anti-UV treatment. Can...