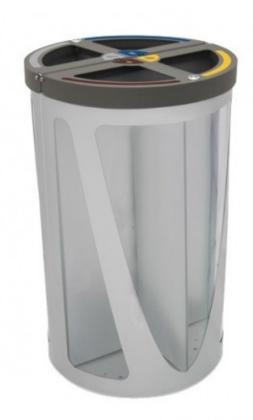

## MADRID Litter bin Vigipirate 4-stream 120 L

T02C32

## **Product short description:**

MADRID litter bin made of galvanised steel or stainless steel on request (minimum quantity). Smart, exclusive and efficient. Can be used indoors or outdoors. Polycarbonate window at the front to ensure good visibility of the waste. Lid fitted with a safety lock. Available in bag holder or removable inner bin version. Easy emptying system thanks to its freestanding compartments. Triangular key lock on the 2 opening lids. Customised openings for all types of waste. Adjustable feet.

## Product features:

Materials: Steel Volume (L): 120 Width (mm): 500 Height (mm): 815 Weight (kg): 25