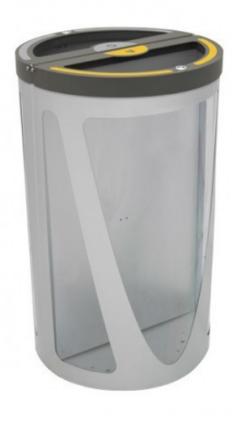

## MADRID Litter bin Vigipirate 2-stream 120 L

T02C30

## Product short description:

MADRID litter bin made of galvanised steel or stainless steel on request (minimum quantity). Smart, exclusive and efficient. Can be used indoors or outdoors. Polycarbonate window at the front to ensure good visibility of the waste. Lid fitted with a safety lock. Available in bag holder or removable inner bin version. Easy emptying system thanks to its freestanding compartments. Triangular key lock on the 2 opening lids. Customised openings for all types of waste. Adjustable feet.