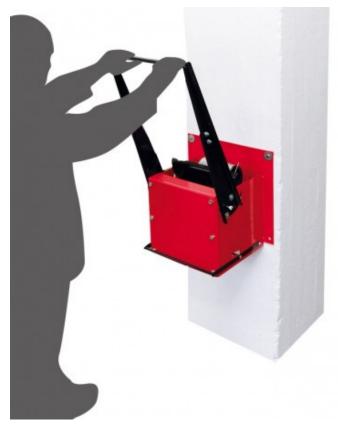

## Wall-mounted manual canister press

P06D23

## **Product short description:**

Can press for manual compacting of paint cans, oil cans, tins or similar products. Volume reduction of 80%. Savings on storage, transport costs and waste disposal. Must be mounted on a solid structure. Maximum dimensions of the boxes to be compacted: Cylindrical Box: Ø 230 mm and length 330mm Square Box: 160 \* 160 \* 240 mm

## **Product features:**

Materials: Steel Width (mm): 1200

Profundidad (mm): 500

Colour: grey Max. Dimensions pressed boxes

Weight (kg): 81

(mm): Ø 230 x 330 - 160 x 160 x

240

Height (mm): 1800