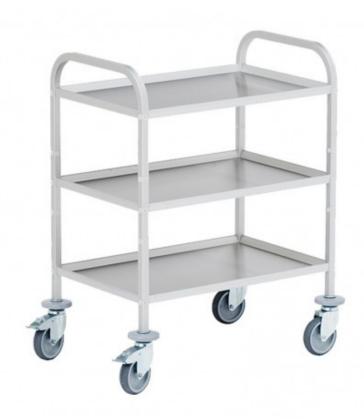

## Mobile serving trolley with 3 trays

I01A12

## **Product short description:**

Modular structure with a choice of 3 trays.o Trays in brushed steel or anodised aluminium, circumferential edge in anodised aluminium crimp profile.o Load capacity: max. 60 kg / per tray.o 2 square tubular handles in anodised aluminium.o 5 fixing positions allow the intervals between the trays to be varied.o Shelves screwed to the handles.o 4 rubber deflector wheels, diameter 100 mm, grey.o 4 steering castors, castor diameter 125 mm, with solid rubber tyres, galvanised steel forks, wheel hous...