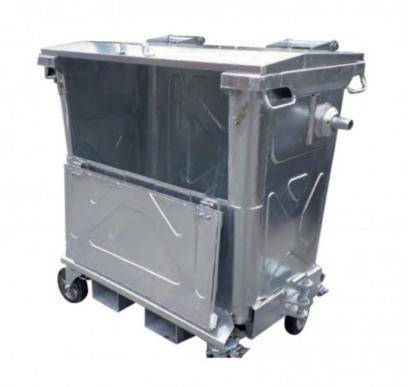

## Narrow metal container / front opening

D02C40

## **Product short description:**

Fully galvanised with metal lid. Maximum load capacity of 500 kg. Designed for handling by forklift truck due to its shallow depth, goes through 80 cm doors in manual handling. Reinforced frame, hinge and drawbar allowing several containers to be assembled together and towed by forklift truck. Front opening facilitating manual waste handling. Emptying only by trunnion socket (no lifting comb).

## **Product features:**

Materials: Steel Volume (L): 660 Width (mm): 600

Profundidad (mm): 400

Height (mm): 153 Weight (kg): 5 Colour: Light grey