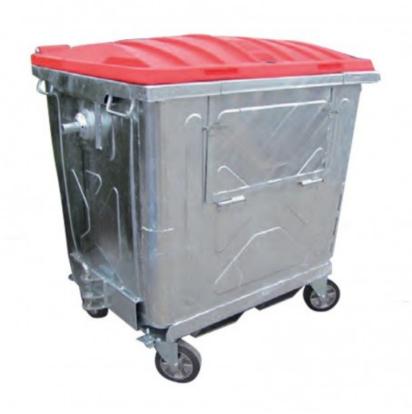

## Steel container with plastic lid and front opening

D02C20

## **Product short description:**

Fully galvanised with plastic lid. Maximum load capacity of 500 kg. Designed for handling by forklift truck and use in the Solid Waste Industry. Reinforced frame, hinge and drawbar for assembling several containers together and towing them with a forklift truck. Front opening facilitating manual waste handling. Emptying only by means of a trunnion socket (no lifting comb).

## **Product features:**

Materials: Steel Volume (L): 1100 Width (mm): 180 Profundidad (mm): Height (mm): 210 Weight (kg): 75