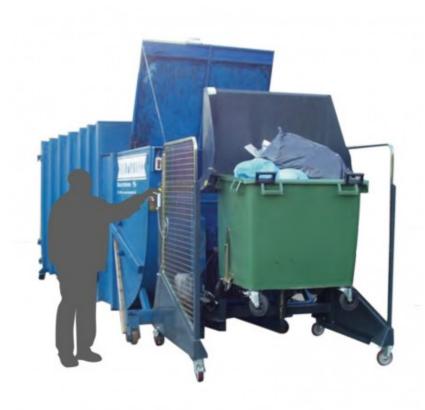

## CTB bin tipper

D03E01

## **Product short description:**

Robust container tipper for the emptying of containers from 660 L to 1100 L.Mandatory protection grates included.Mobile or fixed as desired.AFNOR/Europe socket or trunnion socket as an option.For an emptying height of 1600 to 2500 mm.Sale price includes delivery and installation. o Power supply: 3 x 400 V 50 Hz 16 Ao Motor power: 2 kWo Tipping angle: 135 degrees