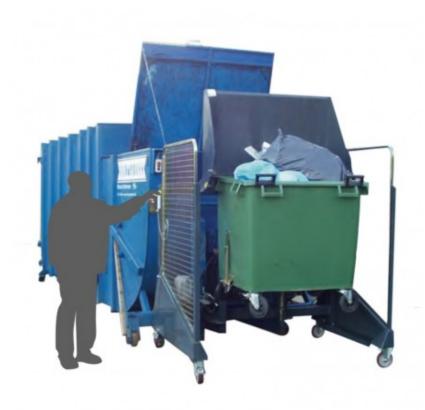

## AHU bin tipper

D03E00

## **Product short description:**

Robust container tipper for the emptying of containers from 660 L to 1100 L.Mandatory protection grates included.Mobile or fixed as desired.AFNOR/Europe socket or trunnion socket as an option.For an emptying height of 1600 to 2500 mm.Sale price includes delivery and installation. o Power supply: 3 x 400 V 50 Hz 16 Ao Motor power: 2 kWo Tipping angle: 135 degrees