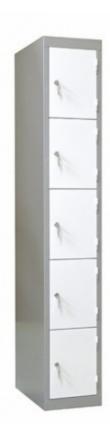

## One-piece locker 5 Compartments: Width 400 - 1 column

V12F10

## **Product short description:**

o 7/10 one-piece welded construction with electro-galvanised anticorrosion treated base.o Hinged doors, non-unhingeable in open and closed position, reinforced by an omega over the entire height. Smooth doors without label holder.o 1 column is made up of 4 or 5 doors over the entire height.o 2 keys lock mounted on pass.o Equipment: back ventilation in each compartment.

## **Product features:**

Materials: Steel Width (mm): 1200 Profundidad (mm): 500

Height (mm): 1800

Weight (kg): 81 Colour: grey