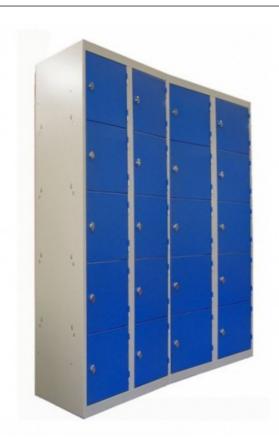

## One-piece locker 5 Compartments: Width 300 - 4 columns

V12F03

## **Product short description:**

o 7/10 one-piece welded construction with electro-galvanised anticorrosion treated base.o Hinged doors, non-unhingeable in open and closed position, reinforced by an omega over the entire height. Smooth doors without label holder.o 1 column is made up of 4 or 5 doors over the entire height.o 2 keys lock mounted on pass.o Equipment: back ventilation in each compartment.

## **Product features:**

Materials: Steel Width (mm): 1200 Profundidad (mm): 500

Height (mm): 1800

Weight (kg): 81 Colour: grey