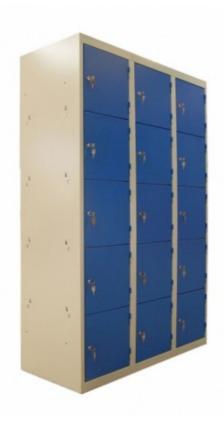

## One-piece locker 5 Compartments: Width 300 - 3 columns

V12F02

## **Product short description:**

o 7/10 one-piece welded construction with electro-galvanised anticorrosion treated base.o Hinged doors, non-unhingeable in open and closed position, reinforced by an omega over the entire height. Smooth doors without label holder.o 1 column is made up of 4 or 5 doors over the entire height.o 2 keys lock mounted on pass.o Equipment: back ventilation in each compartment.