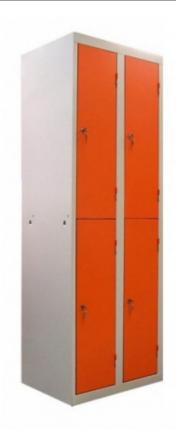

## One-piece locker Multicompartment: Width 300 2 columns

V12A01

## **Product short description:**

o 7/10 one-piece welded construction with electro-galvanised anticorrosion treated base.o Hinged doors, non-unhingeable in open and closed position, reinforced by an omega over the entire height. Smooth doors without label holder.o 1 column is made up of 2 doors on the height.o Lock 2 keys mounted on pass.o Equipment: hanger rod in each compartment, back ventilation in each compartment.

## **Product features:**

Materials: Steel Width (mm): 1200 Profundidad (mm): 500 Height (mm): 1800 Weight (kg): 81 Colour: grey