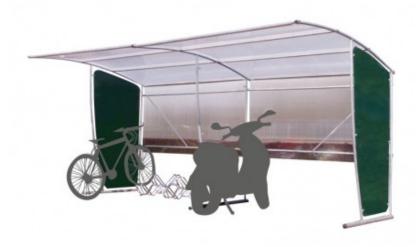

## **Product short description:**

Bicycle, motorbike or scooter shelters, ideal as a single unit.o Aesthetic, quick installation.Infinitely modular by adding units per module of 2.2 m.o Structure: Made of Ø 50 mm galvanised tube.o Roof: 6 mm polycarbonate honeycomb roof, UV resistant.o Mounting: On the ground by 4 fixing points (Ø 16.5 mm) using the screws supplied.o Guarantee: 2 years.

## **Product features:**

Materials: Steel Width (mm): 5840

Profundidad (mm): 2240

Height (mm): 2370

Weight (kg): 450 Colour: Green