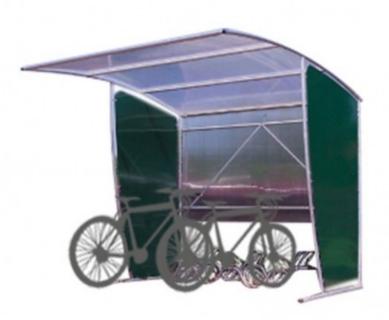

## Product short description:

Bicycle, motorbike or scooter shelters, ideal as a single unit. Aesthetic, quick installation.Infinitely modular by adding units per module of 2.2 m.o Structure: Made of  $\emptyset$  50 mm galvanised tube.o Roof: 6 mm polycarbonate honeycomb roof, UV resistant.o Mounting: On the ground by 4 fixing points ( $\emptyset$  16.5 mm) using the screws supplied.o Guarantee: 2 years.

## **Product features:**

Materials: Steel Width (mm): 5840 Profundidad (mm): 2240 Height (mm): 2370 Weight (kg): 450 Colour: Green