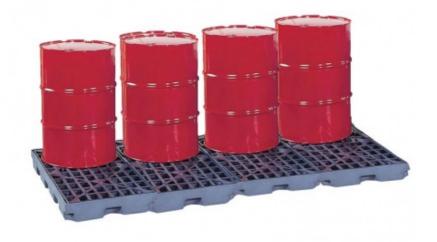

## PE spill platform 8 drums

F07F15

## **Product short description:**

Robust PE spill platform, resistant to most chemicals. Large capacity, removable PE grating for easy cleaning. Units can be assembled with connectors (optional) to provide a larger working area. Possibility of connecting an access ramp (optional) to the platform by means of positioning fingers. Gentle slope for easy loading. Non-slip texture on the ramp and grating. Ideal for the use of steel or plastic drums.

## **Product features:**

Materials: Polyethylene

Volume (L): 120 Width (mm): 1600

Profundidad (mm): 800

Height (mm): 150 Weight (kg): 24.5

Colour: grey