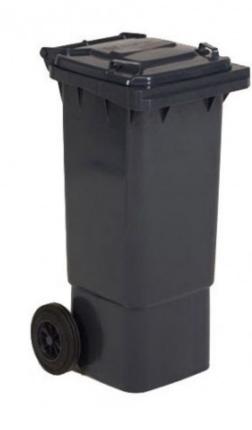

## 2-wheel container 80 L

D01E00

## **Product short description:**

Two-wheeled HDPE container designed for selective collection both indoors and outdoors. Colours can be matched with the materials to be collected. Robust and economical. Built-in front handle. Container manufactured according to DIN 30700/EN840. Standard design for comb-type collection. Information: For brown, the minimum quantity is 10 units.

## **Product features:**

Environment: Indoor and outdoor Materials: Polyethylene Volume (L): 80 Width (mm): 540

Profundidad (mm): 950 Height (mm): 480 Weight (kg): 9