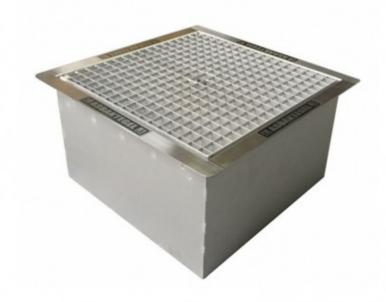

## DropPit XLL Luxury Ashtray

T09U12

## **Product short description:**

Sturdy, corrosion-resistant galvanised steel ashtray tile, equipped with grate for optimal receiving of small waste and cigarette ends. Replaces a 30 x 30 cm or 60 x 60 cm tile (XXL version) Vandal-proof thanks to secure floor anchoring (included). DropPit is ideal for placement at the entrance to public facilities, schools, hospitals, sports centres and commercial premises.

## **Product features:**

Materials: Galvanized

Width (mm): 675

Profundidad (mm): 675

Height (mm): 340

Weight (kg): 41