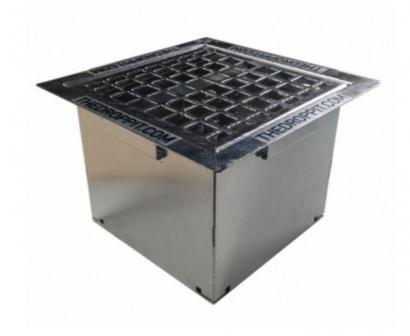

## **Product short description:**

Sturdy, corrosion-resistant galvanised steel ashtray tile, equipped with grate for optimal receiving of small waste and cigarette ends. Replaces a 30 x 30 cm or 60 x 60 cm tile (XXL version) Vandal-proof thanks to secure floor anchoring (included). DropPit is ideal for placement at the entrance to public facilities, schools, hospitals, sports centres and commercial premises.

## **Product features:**

Materials: Galvanized

Width (mm): 650

Profundidad (mm): 650

Height (mm): 255

Weight (kg): 26