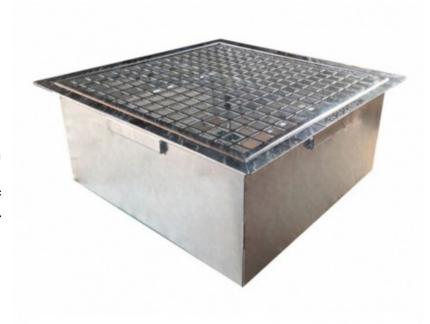

## DropPit Comfort XL ashtray

T09U10

## **Product short description:**

Sturdy, corrosion-resistant galvanised steel ashtray tile, equipped with grate for optimal receiving of small waste and cigarette ends. Replaces a 30 x 30 cm or 60 x 60 cm tile (XXL version) Vandal-proof thanks to secure floor anchoring (included). DropPit is ideal for placement at the entrance to public facilities, schools, hospitals, sports centres and commercial premises.

## **Product features:**

Materials: Galvanized

Width (mm): 550

Profundidad (mm): 550

Height (mm): 255

Weight (kg): 22