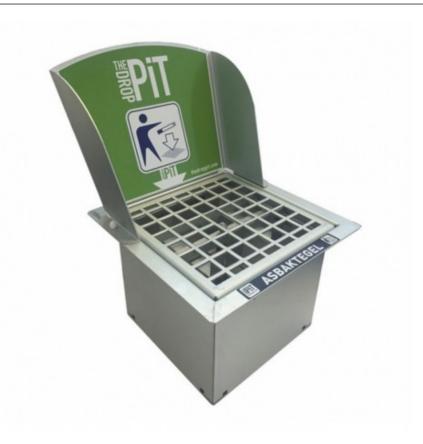

## DropPit Comfort classic ashtray

T09U09

## **Product short description:**

Sturdy, corrosion-resistant galvanised steel ashtray tile, equipped with grate for optimal receiving of small waste and cigarette ends. Replaces a 30 x 30 cm or 60 x 60 cm tile (XXL version) Vandal-proof thanks to secure floor anchoring (included). DropPit is ideal for placement at the entrance to public facilities, schools, hospitals, sports centres and commercial premises.

## **Product features:**

Materials: Galvanized

Width (mm): 350

Profundidad (mm): 350

Height (mm): 515

Weight (kg): 12