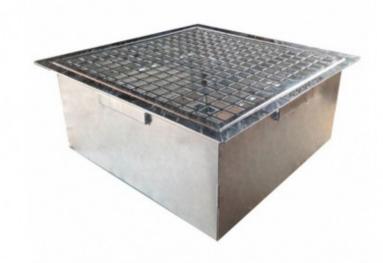

## DropPit Comfort Ashtray

T09U08

## **Product short description:**

Sturdy, corrosion-resistant galvanised steel ashtray tile, equipped with grate for optimal receiving of small waste and cigarette ends. Replaces a 30 x 30 cm or 60 x 60 cm tile (XXL version) Vandal-proof thanks to secure floor anchoring (included). DropPit is ideal for placement at the entrance to public facilities, schools, hospitals, sports centres and commercial premises.

## **Product features:**

Materials: Galvanized

Width (mm): 350

Profundidad (mm): 350

Height (mm): 180

Weight (kg): 10