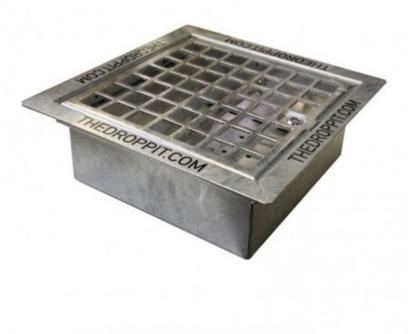

## **DropPit Junior Ashtray**

T09U07

## **Product short description:**

Sturdy, corrosion-resistant galvanised steel ashtray tile, equipped with grate for optimal receiving of small waste and cigarette ends. Replaces a 30 x 30 cm or 60 x 60 cm tile (XXL version) Vandal-proof thanks to secure floor anchoring (included). DropPit is ideal for placement at the entrance to public facilities, schools, hospitals, sports centres and commercial premises.

## **Product features:**

Materials: Galvanized Width (mm): 350 Profundidad (mm): 350 Height (mm): 120 Weight (kg): 6