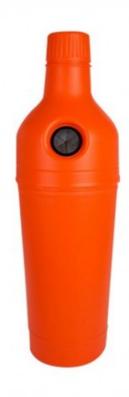

## Petman waste bin 210 L

T11U30

## **Product short description:**

Large high-quality plastic bin for collecting plastic bottles. Its appearance attracts the eye and encourages bottle sorting. Suitable bin bags keep the inside clean and the label is available separately (personalisable from 5 units). The ideal solution for events, cafés and restaurants, festivals and sports clubs. For outdoor use, it is advisable to make the PETman heavier. Available in various standard colours. Other colours on request.